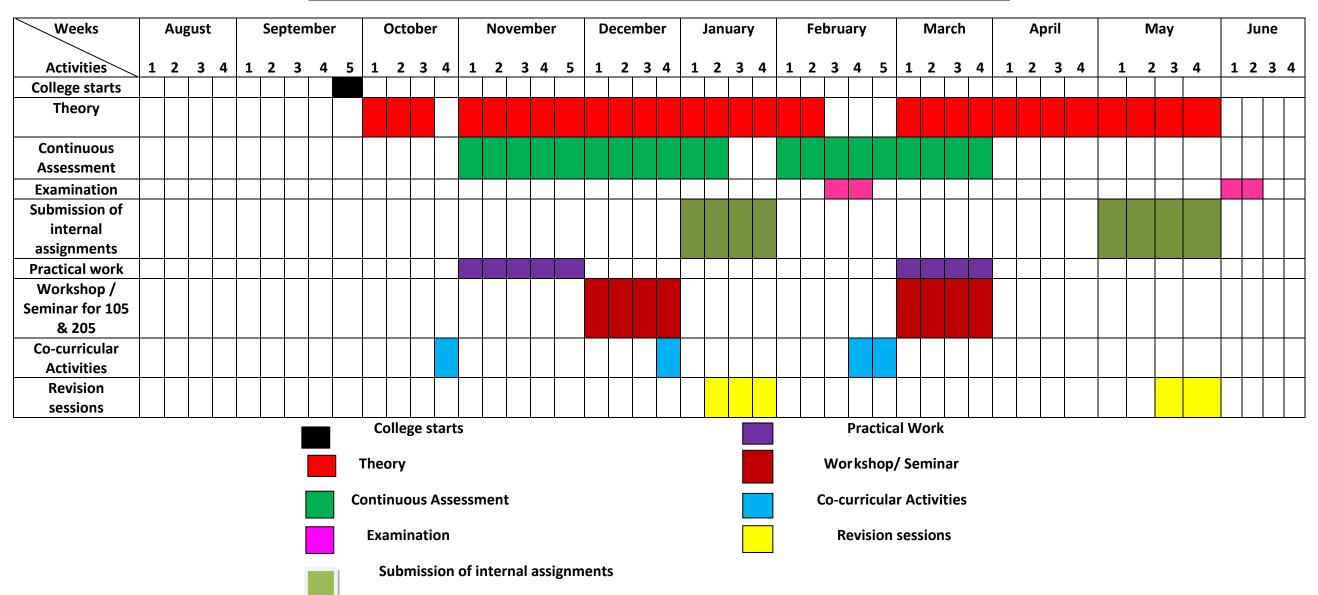

## MIT ART DESIGN TECHNOLOGY UNIVERSITY {Academic Calendar M.A.(Education) – 2021-22}